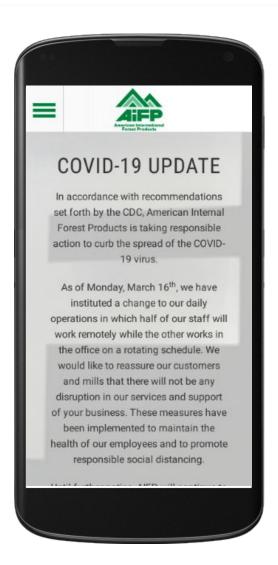

Admin phone:

**Total link count: 29** 

**Mozrank**: 2.79999952

**COVID-19 UPDATE** 

In accordance with recommendations set forth by the CDC, American Internal Forest Products is taking responsible action to curb the spread of the COVID-19 years.

As of Monday, March 16th, we have instituted a change to our daily operations in which half of our staff will work remotely while the other works. in the office on a rotating schedule. We would like to reseauce our customers. and mills that there will not be any disruption in our services and support of your business. These measures have been implemented to maintain the health of our employees and to promote responsible social distancing.

Until further notice, AIFP will continue to operate in this manner. Thank you for your understanding and feel free to contact us if you have any questions